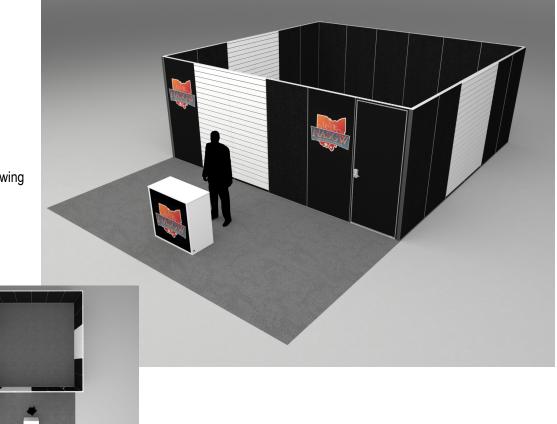

## 20' x 30' Booth.....\$11,850.00

Space Includes:

- 20' x 20' Office Space
- Gray Carpet
- Black Panels
- Graphic panels as shown are included

Artwork must be received 21 days prior to the move-in date.

Modifications and upgrades can be quoted by Freeman following package purchase.

For more information, or to secure a *Turnkey Booth, please* contact:

Meg Pawelski mpawelski@nasgw.org 630.699.3590