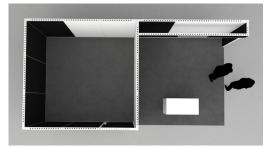

## 20' x 20' Booth.....\$8,500.00

Space Includes:

- 10' x 20' Office Space
- Gray Carpet
- Black Panels
- Graphic panels as shown are included

Artwork must be received 21 days prior to the move-in date.

Modifications and upgrades can be quoted by Freeman following package purchase.