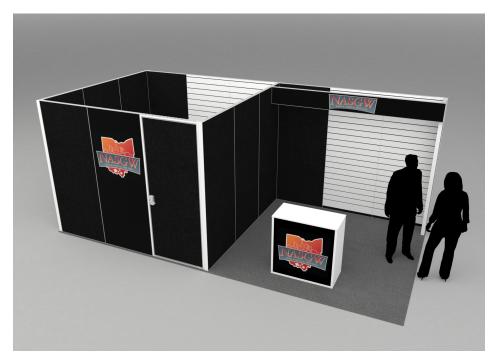

## 20' x 20' Booth.....\$8,500.00

Space Includes:

- 10' x 20' Office Space
- Gray Carpet
- Black Panels
- Graphic panels as shown are included

Artwork must be received 21 days prior to the move-in date.

Modifications and upgrades can be quoted by Freeman following package purchase.