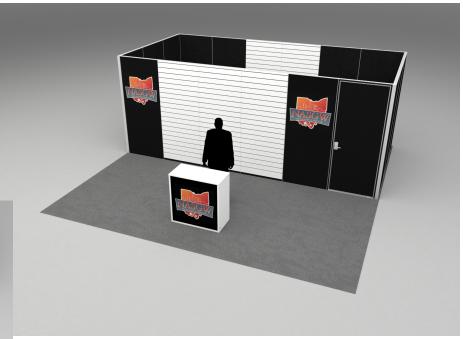

## 20' x 20' Booth.....\$8,500.00

Space Includes:

- 10' x 20' Office Space
- Gray Carpet
- Black Panels
- Graphic panels as shown are included

Artwork must be received 21 days prior to the move-in date.

Modifications and upgrades can be quoted by Freeman following package purchase.