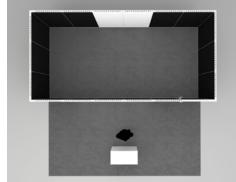

## 10' x 20' Booth.....\$8,000.00

Space Includes:

- 10' x 10' Office Space
- Gray Carpet
- Black Panels
- Graphic panels as shown are included

Artwork must be recieved 21 days prior to the move-in date.

Modifications and upgrades can be quoted by Freeman following package purchase.