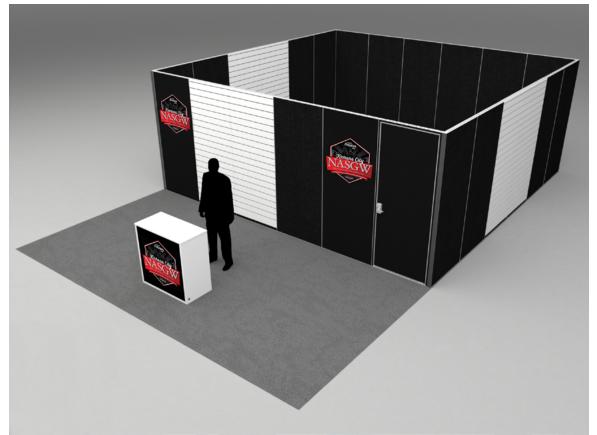

## 20' x 20' Booth......\$9,500.00

Space Includes:

- 10' x 20' Office Space
- Gray Carpet
- Black Panels
- Graphic panels as shown are included

Artwork must be recieved 21 days prior to the move-in date.

Modifications and upgrades can be quoted by Freeman following package purchase.