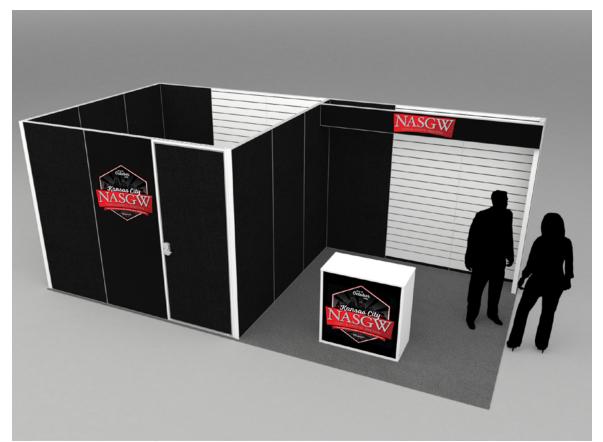

## 10' x 20' Booth.....\$8,000.00

Space Includes:

- 10' x 10' Office Space
- Gray Carpet
- Black Panels
- Graphic panels as shown are included

Artwork must be recieved 21 days prior to the move-in date.

Modifications and upgrades can be quoted by Freeman following package purchase.