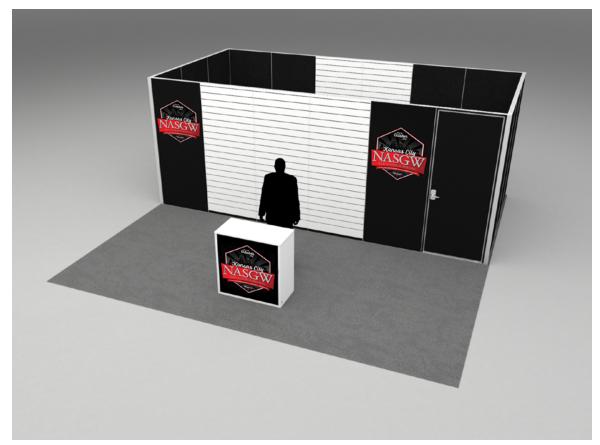

## 20' x 20' Booth......\$9,500.00

Space Includes:

- 10' x 20' Office Space
- Gray Carpet
- Black Panels
- Graphic panels as shown are included

Artwork must be recieved 21 days prior to the move-in date.

Modifications and upgrades can be quoted by Freeman following package purchase.