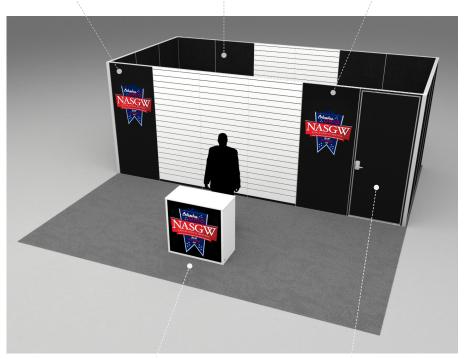

# Freeman<sup>1</sup> Turnkey Booth

10x20

\$8,000.00

Graphic Opportunity

10x10 Office Space

Graphic Header

All Black Panels are available for upgrade

Graphic Counter

## **Space Includes:**

- 10x10 Office Space
- Gray Carpet
- Black Panels
- Graphics as shown are included

Artwork must be received 21 days prior to the move-in date.

Modifications and upgrades can be quoted by Freeman following package purchase.