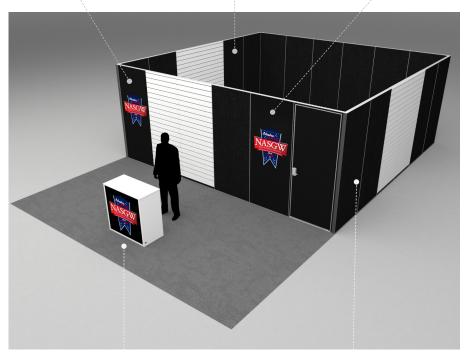

# Freeman<sup>1</sup> Turnkey Booth

20x20

**\$**9,500.00

**Graphic Opportunity** 

10x20 Office Space

Graphic Opportunity

Graphic Counter

All Black Panels are available for upgrade

## **Space Includes:**

- 10x20 Office Space
- Gray Carpet
- Black Panels
- Graphics as shown are included

Artwork must be received 21 days prior to the move-in date.

Modifications and upgrades can be quoted by Freeman following package purchase.