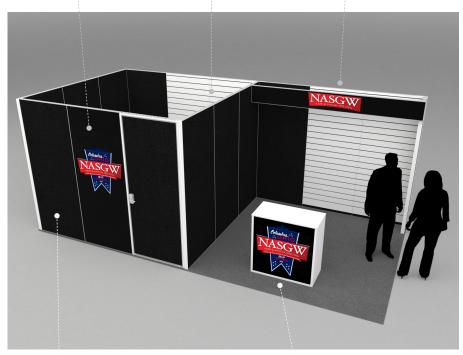

# Freeman<sup>1</sup> Turnkey Booth

10x20

\$8,000.00

Graphic Opportunity

10x10 Office Space

Graphic Header

All Black Panels are available for upgrade

Graphic Counter

## **Space Includes:**

- 10x10 Office Space
- Gray Carpet
- Black Panels
- Graphics as shown are included

Artwork must be received 21 days prior to the move-in date.

Modifications and upgrades can be quoted by Freeman following package purchase.