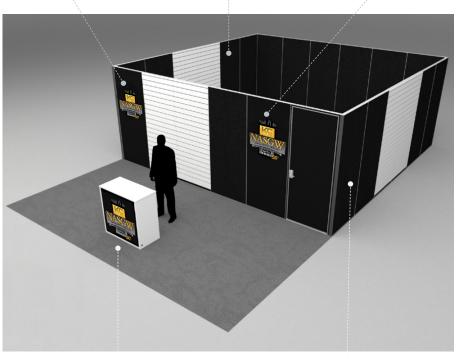

### Freeman Turnkey Booth

10x20

\$8,000.00

**Graphic Opportunity** 

10x10 Office Space

Graphic Header

All Black Panels are available for upgrade

Graphic Counter

### **Space Includes:**

- 10x10 Office Space
- Gray Carpet
- Black Panels
- Graphics as shown are included