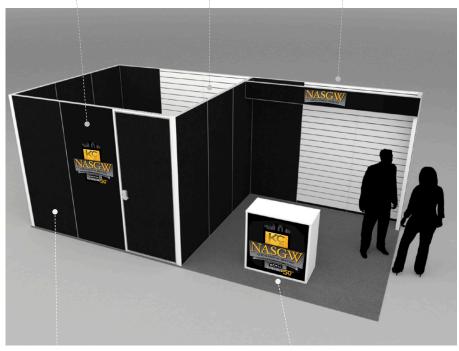

### Freeman Turnkey Booth

10x20

\$8,000.00

**Graphic Opportunity** 

10x10 Office Space

Graphic Header

All Black Panels are available for upgrade

Graphic Counter

### **Space Includes:**

- 10x10 Office Space
- Gray Carpet
- Black Panels
- Graphics as shown are included