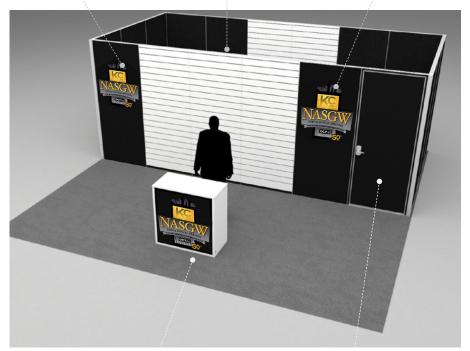

Meg Pawelski mpawelski@nasgw.org 630.699.3590

Freeman Turnkey Booth

20x20

\$ 9,500.00

Graphic Opportunity 10x20 Office Space Graphic Opportunity

Graphic Counter

All Black Panels are available for upgrade

#### **Space Includes:**

- 10x20 Office Space
- Gray Carpet
- Black Panels
- Graphics as shown are included