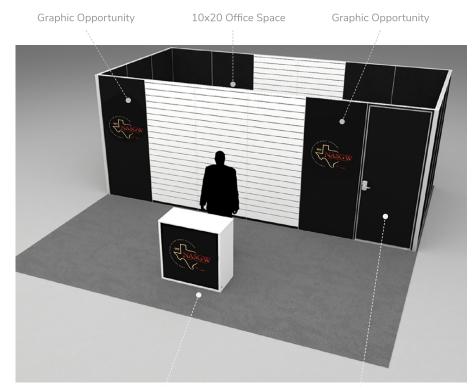

#### Freeman<sup>1</sup> Turnkey Booth

# 20x20

\$ 9,900.00

Graphic Counter

All Black Panels are available for upgrade

#### **Space Includes:**

- 10x20 Office Space
- Gray Carpet
- Black Panels
- Graphics as shown are included