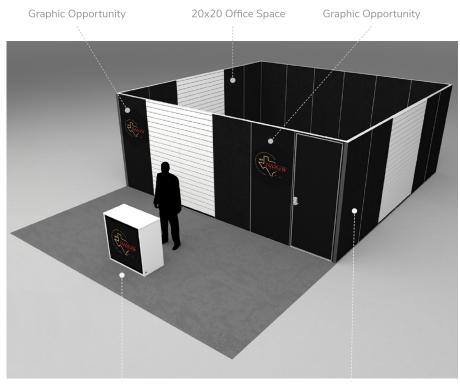

#### Freeman<sup>1</sup> Turnkey Booth

# 20x30

\$ 14,200.00

Graphic Counter

All Black Panels are available for upgrade

#### **Space Includes:**

- 20x20 Office Space
- Gray Carpet
- Black Panels
- Graphics as shown are included