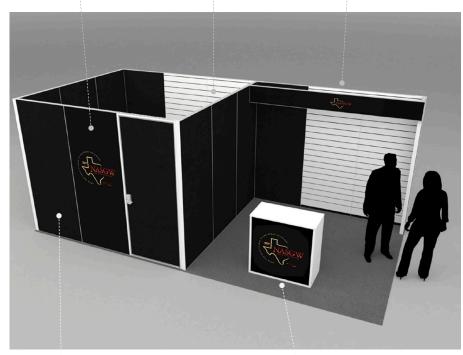

#### Freeman<sup>1</sup> Turnkey Booth

## 10x20

\$ 8,400.00

**Graphic Opportunity** 

10x10 Office Space

Graphic Header

All Black Panels are available for upgrade

**Graphic Counter** 

#### **Space Includes:**

- 10x10 Office Space
- **Gray Carpet**
- **Black Panels**
- Graphics as shown are included