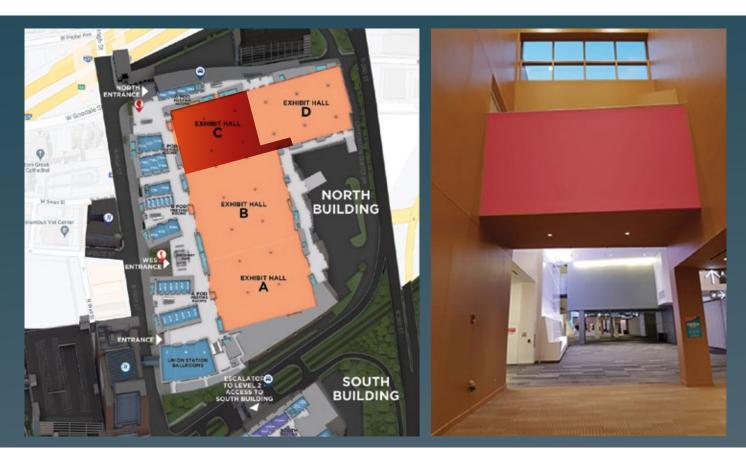

## **SPONSORSHIP OPPORTUNITIES**

To order please contact: Meg Pawelski at mpawelski@nasgw.org

**PRICING: \$1850** 

Pricing Includes Sponsorship, Printing and Installation

86" x 136" graphic space located on the left hand wall when entering Lower C Pod from N Hight Street entrance. Please note all dimensions are listed W x H.

Media Size - Specifications
Minimum (w x h): 24 x 24 inch
Maximum (w x h): 86 x 136 inch