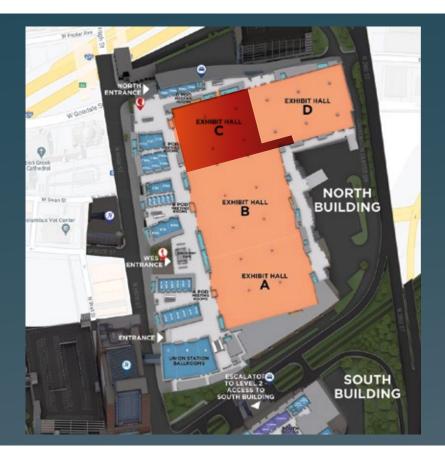

## **SPONSORSHIP OPPORTUNITIES**

To order please contact: Meg Pawelski at mpawelski@nasgw.org

**PRICING: \$2450** 

Pricing Includes Sponsorship, Printing and Installation

180" x 156" graphic space located on the lower wall of Concourse Hall C that runs horizontally between Exhibit Hall C Entrances.

Please note all dimensions are listed W x H.

Media Size - Specifications

Minimum (w x h): 24 x 24 inch

Maximum (w x h): 180 x 156 inch

## **SPONSORSHIP OPPORTUNITIES**

To order please contact: Meg Pawelski at mpawelski@nasgw.org

**PRICING: \$2450** 

**Pricing Includes Sponsorship, Printing and Installation** 

144" x 144" graphic space located on the lower wall of Concourse Hall C that runs horizontally between Exhibit Hall C Entrances.

Please note all dimensions are listed W x H.

Media Size - Specifications

Minimum (w x h): 24 x 24 inch

Maximum (w x h): 144 x 144 inch