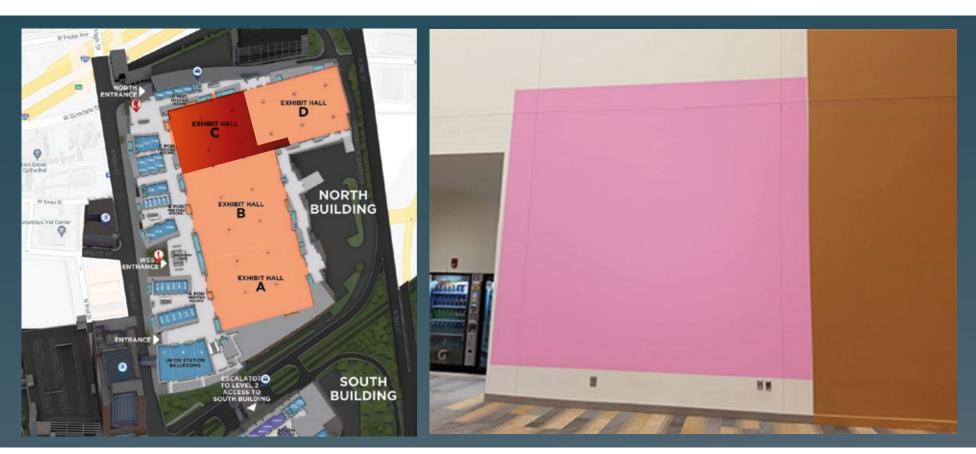

## **SPONSORSHIP OPPORTUNITIES**

To order please contact: Meg Pawelski at mpawelski@nasgw.org

**PRICING: \$2450** 

Pricing Includes Sponsorship, Printing and Installation

180" x 156" graphic space located on the lower wall of Concourse Hall C that runs horizontally between Exhibit Hall C Entrances.

Please note all dimensions are listed W x H.

Media Size - Specifications

Minimum (w x h): 24 x 24 inch

Maximum (w x h): 180 x 156 inch