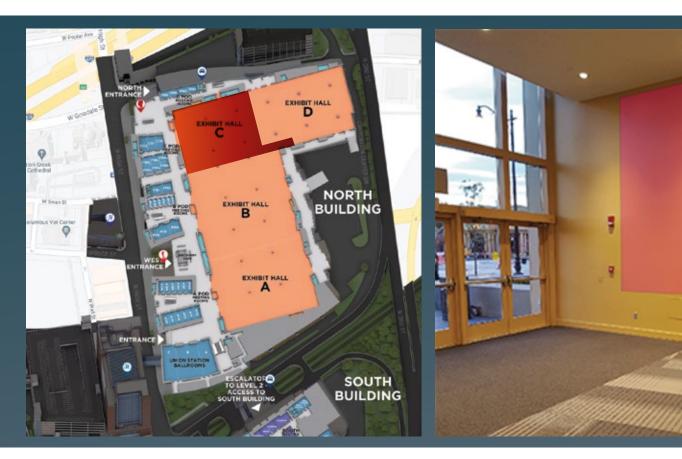

## **SPONSORSHIP OPPORTUNITIES**

To order please contact: Meg Pawelski at mpawelski@nasgw.org

**PRICING: \$1850** 

Pricing Includes Sponsorship, Printing and Installation

86" x 136" graphic space located on the left hand wall when entering Lower C Pod from N Hight Street entrance. Please note all dimensions are listed W x H.

Media Size - Specifications
Minimum (w x h): 24 x 24 inch
Maximum (w x h): 86 x 136 inch