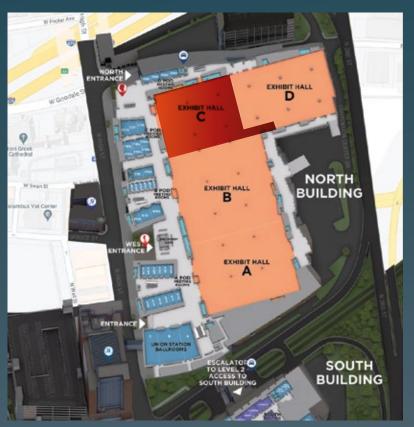

## **SPONSORSHIP OPPORTUNITIES**

To order please contact: Meg Pawelski at mpawelski@nasgw.org

**PRICING: \$2450** 

Pricing Includes Sponsorship, Printing and Installation

180" x 156" graphic space located on the lower wall of Concourse Hall C that runs horizontally between Exhibit Hall C Entrances.

Please note all dimensions are listed W x H.

Media Size - Specifications

Minimum (w x h): 24 x 24 inch

Maximum (w x h): 180 x 156 inch