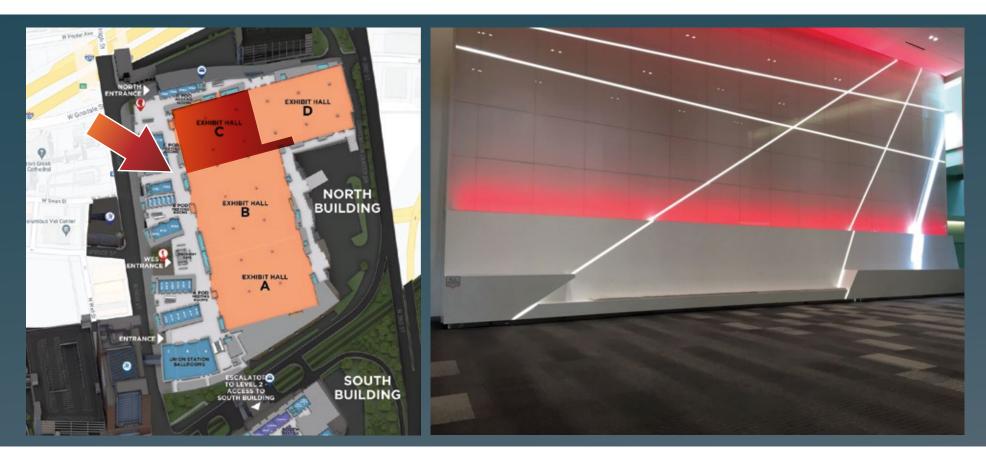

# **SPONSORSHIP OPPORTUNITIES**

To order please contact: Meg Pawelski at mpawelski@nasgw.org

**PRICING: \$6850** 

**Pricing Includes Sponsorship, Printing and Installation** 

498" x 132" graphic space located on the overhead beam that separates the C concourse from the B concourse. Please note all dimensions are listed W x H.

Media Size - Specifications
Minimum (w x h): 24 x 24 inch
Maximum (w x h): 498 x 132 inch